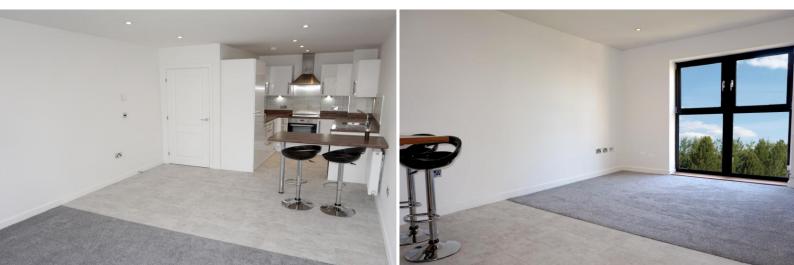

## **Open Plan Reception & Kitchen Area** 16' 8'' x 11' 7'' (5.08m x 3.53m)

Double glazed windows to rear, spotlights, laminate flooring, skirting, radiator, partial newly fitted carpet. Kitchen area: range of fitted wall and base units with complimentary work surfaces over, integrated fridge freezer, dishwasher, electric oven and hob with extractor hood, stainless steel sink unit with drainer, wine rack, multiple power points,