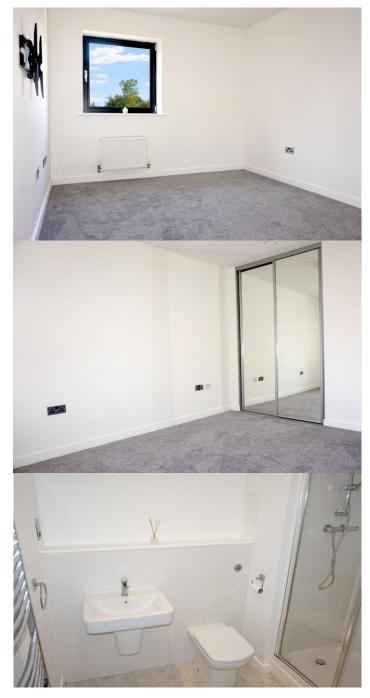

## Master Bedroom 13' 3" x 9' 5" (4.04m x 2.87m)

Double glazed window to rear, spotlights, newly fitted carpet, built in mirrored wardrobes, radiator, multiple power points.

#### **Shower Room**

Extractor, spotlight, vinyl flooring, low level WC, pedestal wash hand basin, shower cubicle, heated rowel rail.