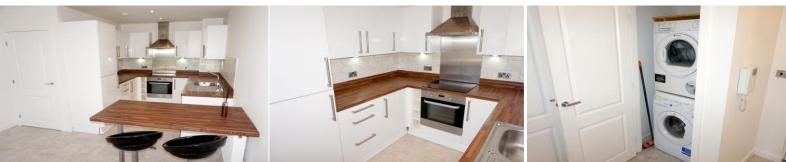

## **Open Plan Reception & Kitchen Area** 16' 8'' x 11' 7'' (5.08m x 3.53m)

Double glazed windows to rear, spotlights, laminate flooring, skirting, radiator, partial newly fitted carpet. Kitchen area: range of fitted wall and base units with complimentary work surfaces over, integrated fridge freezer, dishwasher, electric oven and hob with extractor hood, stainless steel sink unit with drainer, wine rack, multiple power points,

## **Entrance Hall**

Hardwood door to front, spotlights, laminate flooring, storage cupboard with plumbing for washing machine, radiator.